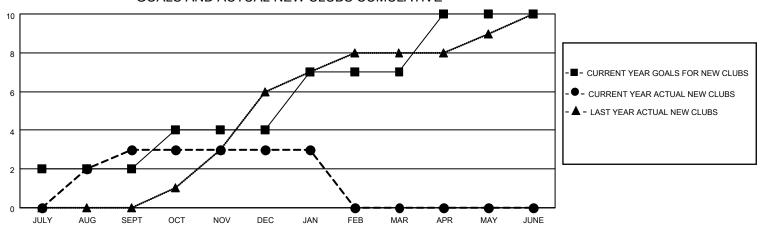

### GOALS AND ACTUAL NEW CLUBS CUMULATIVE

## District 418

| Clubs RESULTS FOR 2021-2022 |   |   |   | Members RESULTS FOR 2021-2022 |    |     |    |
|-----------------------------|---|---|---|-------------------------------|----|-----|----|
|                             |   |   |   |                               |    |     |    |
| JULY/AUG/SEPT               | 2 | 3 | 0 | JULY/AUG/SEPT                 | 40 | 113 | 19 |
| OCT/NOV/DEC                 | 2 | 0 | 0 | OCT/NOV/DEC                   | 60 | 103 | 90 |
| JAN/FEB/MAR                 | 3 | 0 | 0 | JAN/FEB/MAR                   | 75 | 31  | 8  |
| APR/MAY/JUNE                | 3 | 0 | 0 | APR/MAY/JUNE                  | 87 | 0   | 0  |