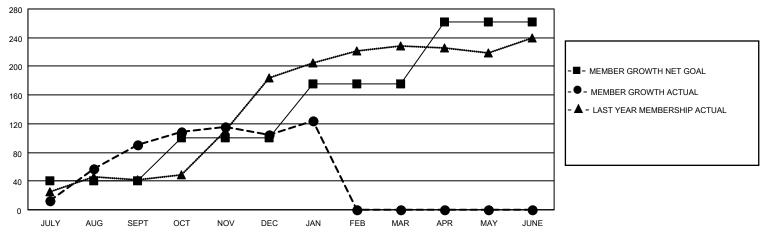

### GOALS AND ACTUAL MEMBERS CUMULATIVE

| DROPPED CLUBS: 0 |     | 29 CLUBS OF 40 ADDED 1 OR<br>MORE NEW MEMBERS | GENDER DISTRIBUTION                |              |  |
|------------------|-----|-----------------------------------------------|------------------------------------|--------------|--|
|                  |     | WORE NEW WEINBERS                             | MALE                               | 703 (61.08%) |  |
|                  |     |                                               | FEMALE                             | 448 (38.92%) |  |
| DROPPED MEMBERS  |     |                                               | NON BINARY                         | 0 (0.00%)    |  |
|                  |     |                                               | PREFER NOT TO ANSWER 0 (0.00%)     |              |  |
| DECEASED         | 2   |                                               |                                    | ,            |  |
| CLUB CANCELLED   | 0   | CLICK HERE FOR CUMULATIVE                     | TOTAL FAMILY UNIT MEMBERS          | 19           |  |
| OTHER            | 115 | MEMBERSHIP DATA                               |                                    |              |  |
| TOTAL            | 117 |                                               | FAMILY MEMBERS PAYING HALF DUES 10 |              |  |
|                  |     |                                               |                                    |              |  |

## District 418

| Clubs RESULTS FOR 2021-2022 |   |   |   | Members RESULTS FOR 2021-2022 |    |     |    |
|-----------------------------|---|---|---|-------------------------------|----|-----|----|
|                             |   |   |   |                               |    |     |    |
| JULY/AUG/SEPT               | 2 | 3 | 0 | JULY/AUG/SEPT                 | 40 | 113 | 19 |
| OCT/NOV/DEC                 | 2 | 0 | 0 | OCT/NOV/DEC                   | 60 | 103 | 90 |
| JAN/FEB/MAR                 | 3 | 0 | 0 | JAN/FEB/MAR                   | 75 | 31  | 8  |
| APR/MAY/JUNE                | 3 | 0 | 0 | APR/MAY/JUNE                  | 87 | 0   | 0  |